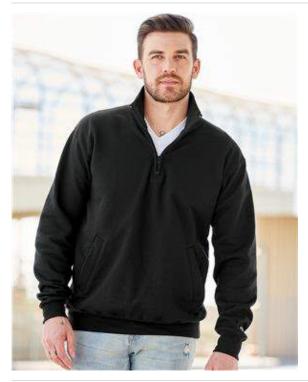

## Champion - Double Dry Eco® Quarter-Zip Pullover - Champion S400

- 9 oz., 50/50 cotton/polyester
- Made with up to 5% recycled polyester from plastic bottles
- Fleece lined cadet collar
- Quarter-zip covered zipper
- Forward shoulders
- Side slash pouch pocket to allow for full front print
- "C" logo on left sleeve